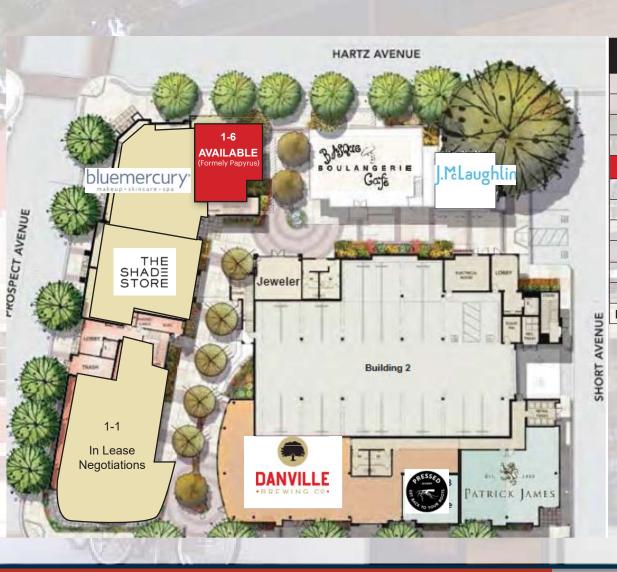

#### Adria Giacomelli

**Senior Vice President** (925) 997-2307 Adria@Lockehouse.com License #01498795

**Gary Riele Broker** (925) 736-1105 gary@rielecommercial.com License #00864638

Site Plan

| BUILDING       | ТҮРЕ                         | USABLE<br>SF | RENTABLE SF<br>(6% LOAD) |
|----------------|------------------------------|--------------|--------------------------|
| 1-1            | In Negotiation               | 2,843        | 3,014                    |
| 1-2            | The Shade Store              | 985          | 1,044                    |
| 1-3            | The Shade Store              | 1,143        | 1,212                    |
| 1-4, 1-5       | Bluemercury                  | 1,928        | 2,043                    |
| 1-6            | AVAILABLE (Formerly Papyrus) | 1,168        | 1,238                    |
| 2-1            | Danville Brewing             | 3,292        | 3,490                    |
| 2-3            | Pressed Juicery              | 750          | 795                      |
| 2-4            | Patrick James                | 775          | 822                      |
| 2-5            | Patrick James                | 964          | 1,022                    |
| 3-1            | Jeweler                      | 437          | 463                      |
| Danville Hotel | Basque Bakery                | 1,568        | 1,662                    |
| McCauley House | J.McLaughlin                 | 1,200        | 1,327                    |
|                |                              |              |                          |