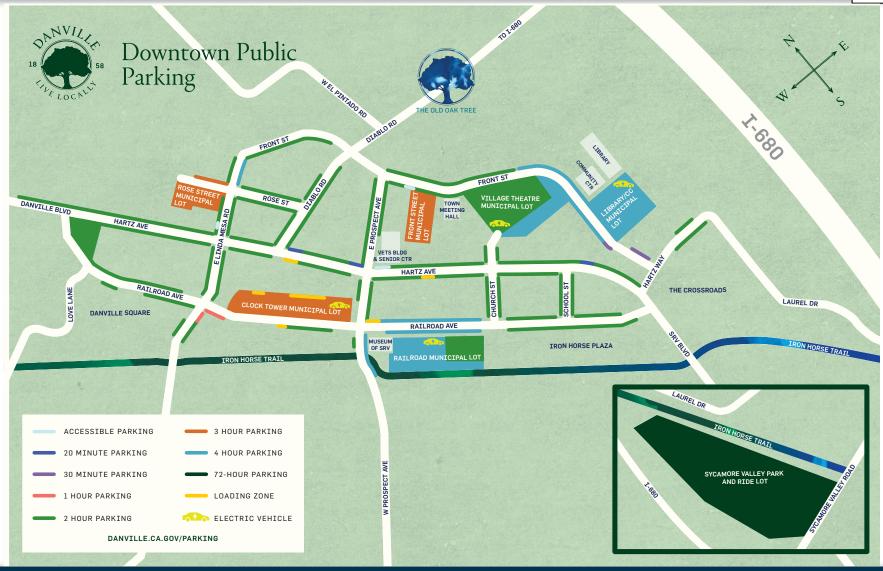

### Downtown Public Parking

The Danville Hotel - 411 Hartz Avenue, Danville, CA 94526