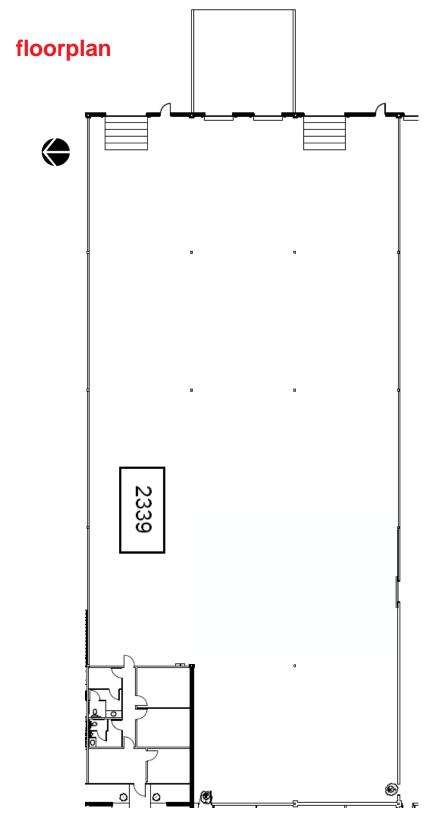

## **Decker Business Center**

- 18,000 SF available
- +/- 800 SF office
- 17,200 SF warehouse
- Two (2) dock high doors
- Two (2) grade level doors
- 18' clear height
- 37' x 37' column spacing

2339 South Decker Lake Boulevard, West Valley City, UT 84119