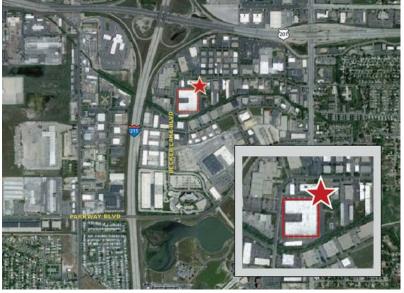

## **Decker Business Center**

- 18,000 SF available
- +/- 800 SF office
- 17,200 SF warehouse
- Two (2) dock high doors
- Two (2) grade level doors
- 18' clear height
- 37' x 37' column spacing

2339 South Decker Lake Boulevard, West Valley City, UT 84119

# **Property highlights**

- Concrete tilt construction
- Clear Height: 18' 20'
- Dock high and grade level loading
- Office/warehouse configuration
- Fire sprinklers
- Skylights in warehouse
- Recently refinished parking lot & truck court
- Central valley location
- Easy access to SR-201 via Redwood Road